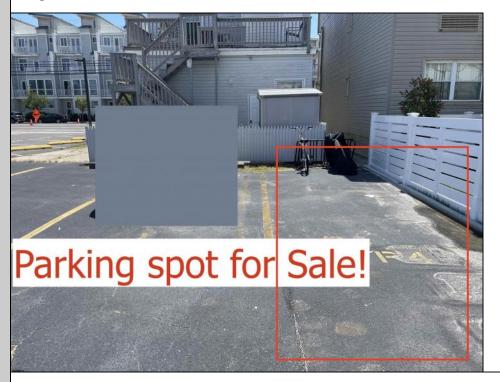

## **COMMENTS**

SOUTHSIDE DEEDED PARKING SPOT FOR SALE!! No need to ever worry about beach parking again!!! Grab you stuff, park and go! This parking spot is located between Pacific and Atlantic Avenues by the 9600 Building. Need a place to park an extra car? Need guest parking? The options are endless!! Here is your chance! NEVER WORRY ABOUT PARKING AGAIN! - Fees are \$41.02/month