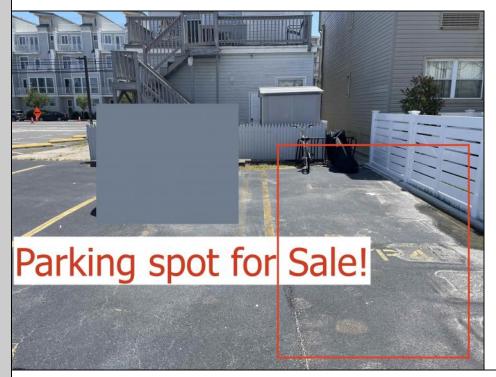

## COMMENTS

SOUTHSIDE DEEDED PARKING SPOT FOR SALE!! No need to ever worry about beach parking again!!! Grab you stuff, park and go! This parking spot is located between Pacific and Atlantic Avenues by the 9600 Building. Need a place to park an extra car? Need guest parking? The options are endless!! Here is your chance! NEVER WORRY ABOUT PARKING AGAIN! - Fees are \$41.02/month