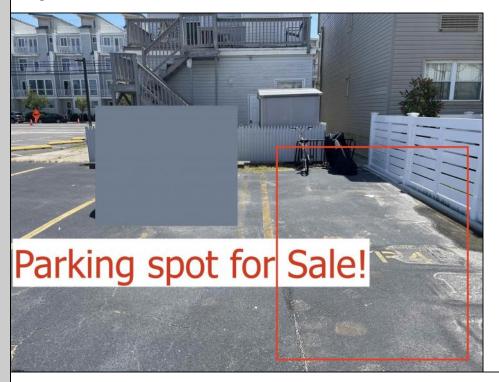

## **COMMENTS**

SOUTHSIDE DEEDED PARKING SPOT FOR SALE!! No need to ever worry about beach parking again!!! Grab you stuff, park and go! This parking spot is located between Pacific and Atlantic Avenues by the 9600 Building. Need a place to park an extra car? Need guest parking? The options are endless!! Here is your chance! NEVER WORRY ABOUT PARKING AGAIN! - Fees are \$41.02/month