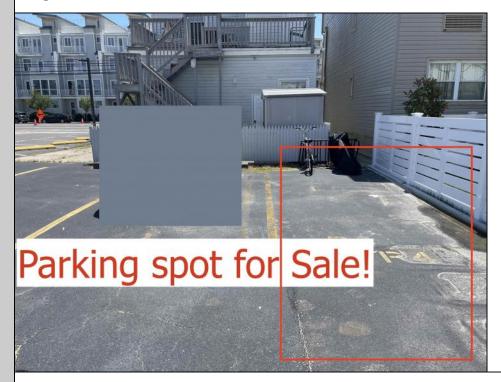

## **COMMENTS**

SOUTHSIDE DEEDED PARKING SPOT FOR SALE!! No need to ever worry about beach parking again!!! Grab you stuff, park and go! This parking spot is located between Pacific and Atlantic Avenues by the 9600 Building. Need a place to park an extra car? Need guest parking? The options are endless!! Here is your chance! NEVER WORRY ABOUT PARKING AGAIN! - Fees are \$41.02/month