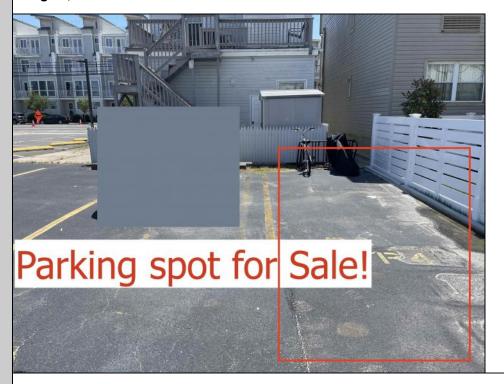

## **COMMENTS**

SOUTHSIDE DEEDED PARKING SPOT FOR SALE!! No need to ever worry about beach parking again!!! Grab you stuff, park and go! This parking spot is located between Pacific and Atlantic Avenues by the 9600 Building. Need a place to park an extra car? Need guest parking? The options are endless!! Here is your chance! NEVER WORRY ABOUT PARKING AGAIN! -Fees are \$41.02/month