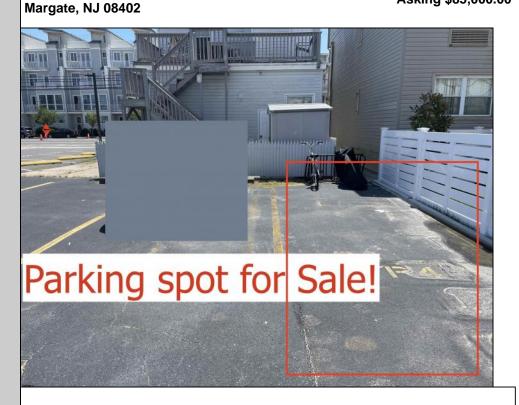

## **COMMENTS**

SOUTHSIDE DEEDED PARKING SPOT FOR SALE!! No need to ever worry about beach parking again!!! Grab you stuff, park and go! This parking spot is located between Pacific and Atlantic Avenues by the 9600 Building. Need a place to park an extra car? Need guest parking? The options are endless!! Here is your chance! NEVER WORRY ABOUT PARKING AGAIN! - Fees are \$41.02/month