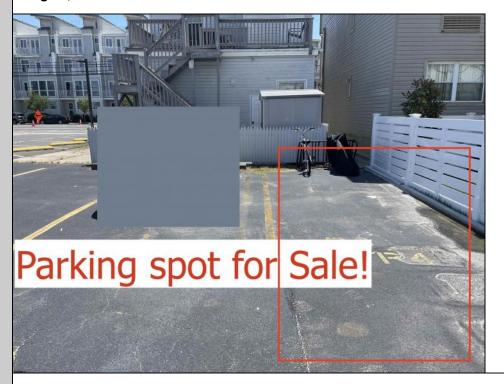

## **COMMENTS**

SOUTHSIDE DEEDED PARKING SPOT FOR SALE!! No need to ever worry about beach parking again!!! Grab you stuff, park and go! This parking spot is located between Pacific and Atlantic Avenues by the 9600 Building. Need a place to park an extra car? Need guest parking? The options are endless!! Here is your chance! NEVER WORRY ABOUT PARKING AGAIN! - Fees are \$41.02/month