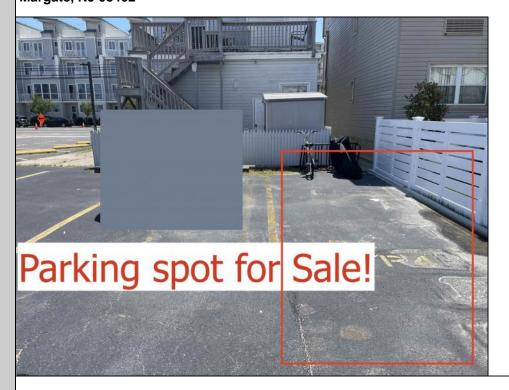

## **COMMENTS**

SOUTHSIDE DEEDED PARKING SPOT FOR SALE!! No need to ever worry about beach parking again!!! Grab you stuff, park and go! This parking spot is located between Pacific and Atlantic Avenues by the 9600 Building. Need a place to park an extra car? Need guest parking? The options are endless!! Here is your chance! NEVER WORRY ABOUT PARKING AGAIN! - Fees are \$41.02/month