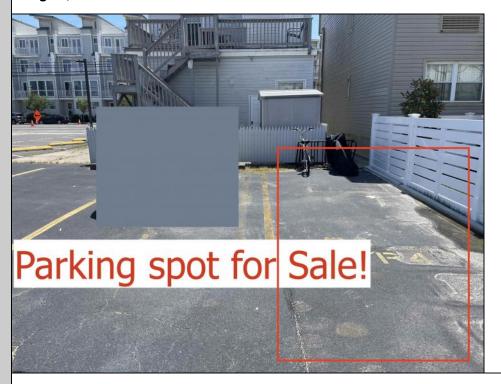

## **COMMENTS**

SOUTHSIDE DEEDED PARKING SPOT FOR SALE!! No need to ever worry about beach parking again!!! Grab you stuff, park and go! This parking spot is located between Pacific and Atlantic Avenues by the 9600 Building. Need a place to park an extra car? Need guest parking? The options are endless!! Here is your chance! NEVER WORRY ABOUT PARKING AGAIN! - Fees are \$41.02/month