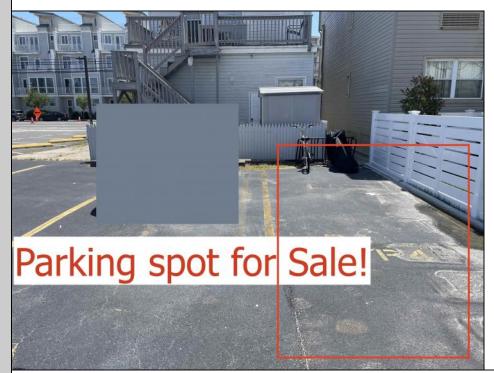

## COMMENTS

SOUTHSIDE DEEDED PARKING SPOT FOR SALE!! No need to ever worry about beach parking again!!! Grab you stuff, park and go! This parking spot is located between Pacific and Atlantic Avenues by the 9600 Building. Need a place to park an extra car? Need guest parking? The options are endless!! Here is your chance! NEVER WORRY ABOUT PARKING AGAIN! - Fees are \$41.02/month