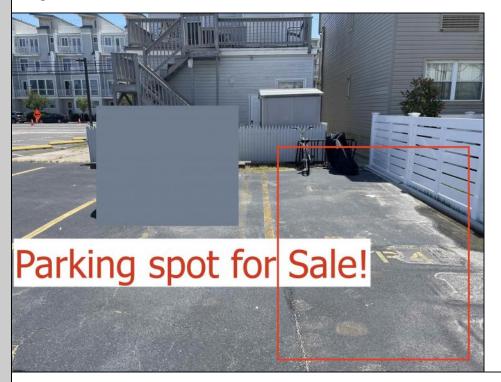

## **COMMENTS**

SOUTHSIDE DEEDED PARKING SPOT FOR SALE!! No need to ever worry about beach parking again!!! Grab you stuff, park and go! This parking spot is located between Pacific and Atlantic Avenues by the 9600 Building. Need a place to park an extra car? Need guest parking? The options are endless!! Here is your chance! NEVER WORRY ABOUT PARKING AGAIN! - Fees are \$41.02/month