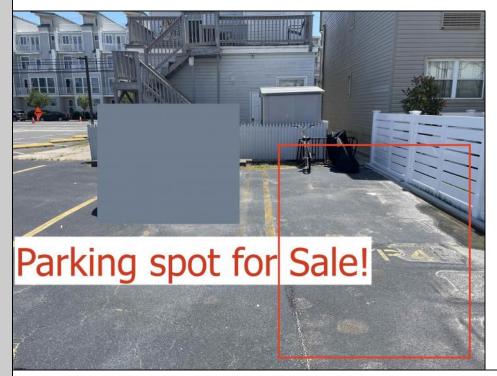

## COMMENTS

SOUTHSIDE DEEDED PARKING SPOT FOR SALE!! No need to ever worry about beach parking again!!! Grab you stuff, park and go! This parking spot is located between Pacific and Atlantic Avenues by the 9600 Building. Need a place to park an extra car? Need guest parking? The options are endless!! Here is your chance! NEVER WORRY ABOUT PARKING AGAIN! - Fees are \$41.02/month