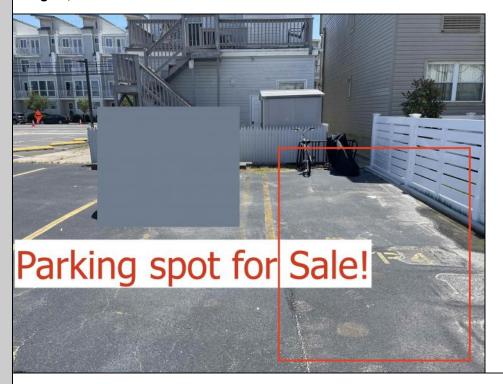

## **COMMENTS**

SOUTHSIDE DEEDED PARKING SPOT FOR SALE!! No need to ever worry about beach parking again!!! Grab you stuff, park and go! This parking spot is located between Pacific and Atlantic Avenues by the 9600 Building. Need a place to park an extra car? Need guest parking? The options are endless!! Here is your chance! NEVER WORRY ABOUT PARKING AGAIN! -Fees are \$41.02/month