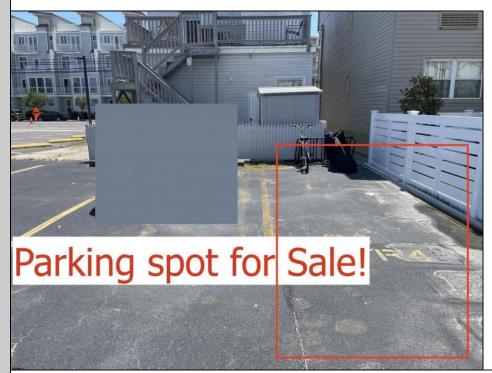

## COMMENTS

SOUTHSIDE DEEDED PARKING SPOT FOR SALE!! No need to ever worry about beach parking again!!! Grab you stuff, park and go! This parking spot is located between Pacific and Atlantic Avenues by the 9600 Building. Need a place to park an extra car? Need guest parking? The options are endless!! Here is your chance! NEVER WORRY ABOUT PARKING AGAIN! - Fees are \$41.02/month