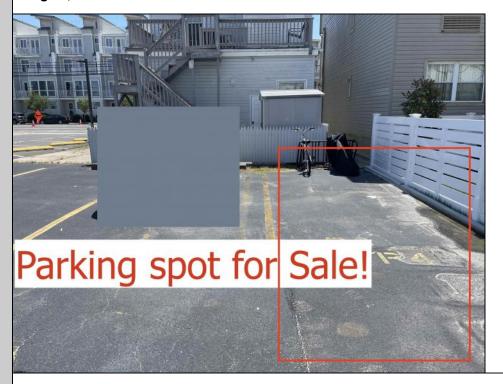

## **COMMENTS**

SOUTHSIDE DEEDED PARKING SPOT FOR SALE!! No need to ever worry about beach parking again!!! Grab you stuff, park and go! This parking spot is located between Pacific and Atlantic Avenues by the 9600 Building. Need a place to park an extra car? Need guest parking? The options are endless!! Here is your chance! NEVER WORRY ABOUT PARKING AGAIN! - Fees are \$41.02/month