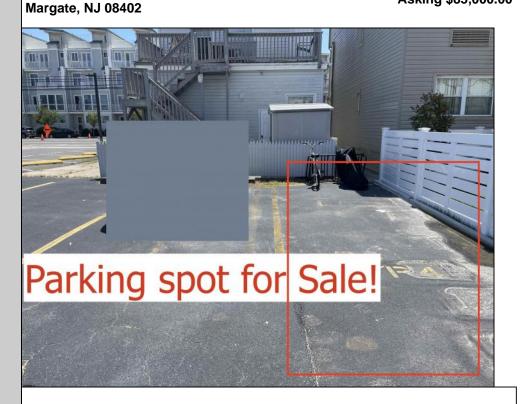

## **COMMENTS**

SOUTHSIDE DEEDED PARKING SPOT FOR SALE!! No need to ever worry about beach parking again!!! Grab you stuff, park and go! This parking spot is located between Pacific and Atlantic Avenues by the 9600 Building. Need a place to park an extra car? Need guest parking? The options are endless!! Here is your chance! NEVER WORRY ABOUT PARKING AGAIN! - Fees are \$41.02/month