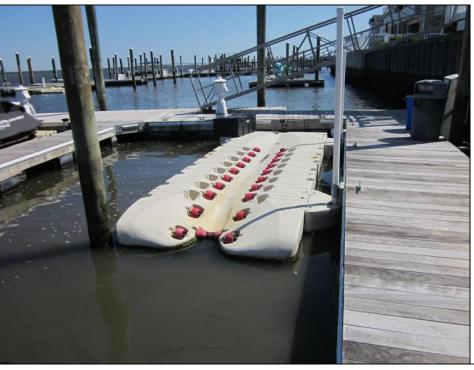

## **COMMENTS**

Just in time for the summer season. Check out this 20 ft. deeded boat slip in a great location behind the Nor'Easter complex between 7th & 8th Sts. Want to keep your watercraft up out of the water? Then you'll welcome the included floating dock which can accommodate a jet boat up to 19 ft. as well as a large 3-person jet ski or other type boats of 17 ft. or less. Slip is in the E dock and is the first slip as you enter down the ramp making it better protected from the open bay and allowing for easy ingress and egress. Amenities on site include fresh water and electric at slip, two updated restrooms with showers and a fish cleaning station. Security is excellent with locked gates operated by keys and combos, and there is off-street parking as well dedicated to slip owners. An added bonus is that you may rent your slip to someone else if you are unable to use it yourself. HOA fee is only 130./month and this owner has paid all of the required recent assessments. What are you waiting for? See you at the Night in Venice Parade.