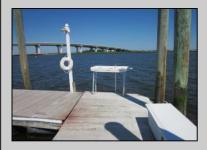

## **COMMENTS**

Just in time for the summer season. Check out this 20 ft. deeded boat slip in a great location behind the Nor'Easter complex between 7th & 8th Sts. Want to keep your watercraft up out of the water? Then you'll welcome the included floating dock which can accommodate a jet boat up to 19 ft. as well as a large 3-person jet ski or other type boats of 17 ft. or less. Slip is in the E dock and is the first slip as you enter down the ramp making it better protected from the open bay and allowing for easy ingress and egress. Amenities on site include fresh water and electric at slip, two updated restrooms with showers and a fish cleaning station. Security is excellent with locked gates operated by keys and combos, and there is off-street parking as well dedicated to slip owners. An added bonus is that you may rent your slip to someone else if you are unable to use it yourself. HOA fee is only 130./month and this owner has paid all of the required recent assessments. What are you waiting for? See you at the Night in Venice Parade.