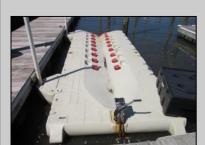

## **COMMENTS**

Just in time for the summer season. Check out this 20 ft. deeded boat slip in a great location behind the Nor'Easter complex between 7th & 8th Sts. Want to keep your watercraft up out of the water? Then you'll welcome the included floating dock which can accommodate a jet boat up to 19 ft. as well as a large 3-person jet ski or other type boats of 17 ft. or less. Slip is in the E dock and is the first slip as you enter down the ramp making it better protected from the open bay and allowing for easy ingress and egress. Amenities on site include fresh water and electric at slip, two updated restrooms with showers and a fish cleaning station. Security is excellent with locked gates operated by keys and combos, and there is off-street parking as well dedicated to slip owners. An added bonus is that you may rent your slip to someone else if you are unable to use it yourself. HOA fee is only 130./month and this owner has paid all of the required recent assessments. What are you waiting for? See you at the Night in Venice Parade.