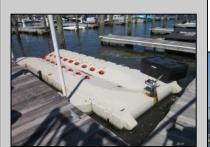

## **COMMENTS**

Just in time for the summer season. Check out this 20 ft. deeded boat slip in a great location behind the Nor'Easter complex between 7th & 8th Sts. Want to keep your watercraft up out of the water? Then you'll welcome the included floating dock which can accommodate a jet boat up to 19 ft. as well as a large 3-person jet ski or other type boats of 17 ft. or less. Slip is in the E dock and is the first slip as you enter down the ramp making it better protected from the open bay and allowing for easy ingress and egress. Amenities on site include fresh water and electric at slip, two updated restrooms with showers and a fish cleaning station. Security is excellent with locked gates operated by keys and combos, and there is off-street parking as well dedicated to slip owners. An added bonus is that you may rent your slip to someone else if you are unable to use it yourself. HOA fee is only 130./month and this owner has paid all of the required recent assessments. What are you waiting for? See you at the Night in Venice Parade.