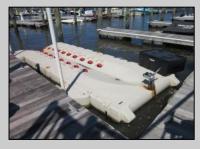

## COMMENTS

Just in time for the summer season. Check out this 20 ft. deeded boat slip in a great location behind the Nor'Easter complex between 7th & 8th Sts. Want to keep your watercraft up out of the water? Then you'll welcome the included floating dock which can accommodate a jet boat up to 19 ft. as well as a large 3-person jet ski or other type boats of 17 ft. or less. Slip is in the E dock and is the first slip as you enter down the ramp making it better protected from the open bay and allowing for easy ingress and egress. Amenities on site include fresh water and electric at slip, two updated restrooms with showers and a fish cleaning station. Security is excellent with locked gates operated by keys and combos, and there is off-street parking as well dedicated to slip owners. An added bonus is that you may rent your slip to someone else if you are unable to use it yourself. HOA fee is only 130./month and this owner has paid all of the required recent assessments. What are you waiting for? See you at the Night in Venice Parade.