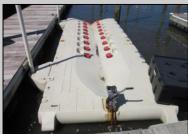

## **COMMENTS**

Just in time for the summer season. Check out this 20 ft. deeded boat slip in a great location behind the Nor'Easter complex between 7th & 8th Sts. Want to keep your watercraft up out of the water? Then you'll welcome the included floating dock which can accommodate a jet boat up to 19 ft. as well as a large 3-person jet ski or other type boats of 17 ft. or less. Slip is in the E dock and is the first slip as you enter down the ramp making it better protected from the open bay and allowing for easy ingress and egress. Amenities on site include fresh water and electric at slip, two updated restrooms with showers and a fish cleaning station. Security is excellent with locked gates operated by keys and combos, and there is off-street parking as well dedicated to slip owners. An added bonus is that you may rent your slip to someone else if you are unable to use it yourself. HOA fee is only 130./month and this owner has paid all of the required recent assessments. What are you waiting for? See you at the Night in Venice Parade.