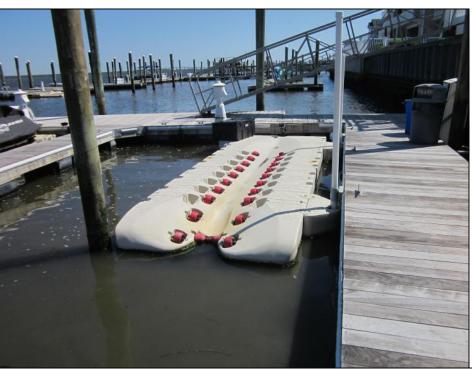

## **COMMENTS**

Just in time for the summer season. Check out this 20 ft. deeded boat slip in a great location behind the Nor'Easter complex between 7th & 8th Sts. Want to keep your watercraft up out of the water? Then you'll welcome the included floating dock which can accommodate a jet boat up to 19 ft. as well as a large 3-person jet ski or other type boats of 17 ft. or less. Slip is in the E dock and is the first slip as you enter down the ramp making it better protected from the open bay and allowing for easy ingress and egress. Amenities on site include fresh water and electric at slip, two updated restrooms with showers and a fish cleaning station. Security is excellent with locked gates operated by keys and combos, and there is off-street parking as well dedicated to slip owners. An added bonus is that you may rent your slip to someone else if you are unable to use it yourself. HOA fee is only 130./month and this owner has paid all of the required recent assessments. What are you waiting for? See you at the Night in Venice Parade.