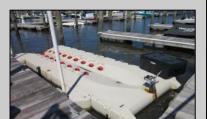

## **COMMENTS**

Just in time for the summer season. Check out this 20 ft. deeded boat slip in a great location behind the Nor'Easter complex between 7th & 8th Sts. Want to keep your watercraft up out of the water? Then you'll welcome the included floating dock which can accommodate a jet boat up to 19 ft. as well as a large 3-person jet ski or other type boats of 17 ft. or less. Slip is in the E dock and is the first slip as you enter down the ramp making it better protected from the open bay and allowing for easy ingress and egress. Amenities on site include fresh water and electric at slip, two updated restrooms with showers and a fish cleaning station. Security is excellent with locked gates operated by keys and combos, and there is off-street parking as well dedicated to slip owners. An added bonus is that you may rent your slip to someone else if you are unable to use it yourself. HOA fee is only 130./month and this owner has paid all of the required recent assessments. What are you waiting for? See you at the Night in Venice Parade.