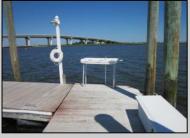

## **COMMENTS**

Just in time for the summer season. Check out this 20 ft. deeded boat slip in a great location behind the Nor'Easter complex between 7th & 8th Sts. Want to keep your watercraft up out of the water? Then you'll welcome the included floating dock which can accommodate a jet boat up to 19 ft. as well as a large 3-person jet ski or other type boats of 17 ft. or less. Slip is in the E dock and is the first slip as you enter down the ramp making it better protected from the open bay and allowing for easy ingress and egress. Amenities on site include fresh water and electric at slip, two updated restrooms with showers and a fish cleaning station. Security is excellent with locked gates operated by keys and combos, and there is off-street parking as well dedicated to slip owners. An added bonus is that you may rent your slip to someone else if you are unable to use it yourself. HOA fee is only 130./month and this owner has paid all of the required recent assessments. What are you waiting for? See you at the Night in Venice Parade.