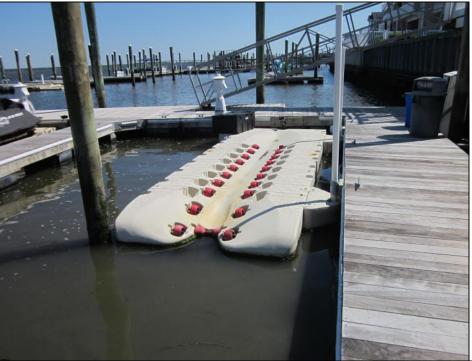

## **COMMENTS**

Just in time for the summer season. Check out this 20 ft. deeded boat slip in a great location behind the Nor'Easter complex between 7th & 8th Sts. Want to keep your watercraft up out of the water? Then you'll welcome the included floating dock which can accommodate a jet boat up to 19 ft. as well as a large 3-person jet ski or other type boats of 17 ft. or less. Slip is in the E dock and is the first slip as you enter down the ramp making it better protected from the open bay and allowing for easy ingress and egress. Amenities on site include fresh water and electric at slip, two updated restrooms with showers and a fish cleaning station. Security is excellent with locked gates operated by keys and combos, and there is off-street parking as well dedicated to slip owners. An added bonus is that you may rent your slip to someone else if you are unable to use it yourself. HOA fee is only 130./month and this owner has paid all of the required recent assessments. What are you waiting for? See you at the Night in Venice Parade.