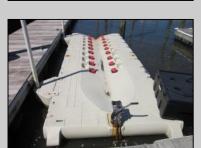

## **COMMENTS**

Just in time for the summer season. Check out this 20 ft. deeded boat slip in a great location behind the Nor'Easter complex between 7th & 8th Sts. Want to keep your watercraft up out of the water? Then you'll welcome the included floating dock which can accommodate a jet boat up to 19 ft. as well as a large 3-person jet ski or other type boats of 17 ft. or less. Slip is in the E dock and is the first slip as you enter down the ramp making it better protected from the open bay and allowing for easy ingress and egress. Amenities on site include fresh water and electric at slip, two updated restrooms with showers and a fish cleaning station. Security is excellent with locked gates operated by keys and combos, and there is off-street parking as well dedicated to slip owners. An added bonus is that you may rent your slip to someone else if you are unable to use it yourself. HOA fee is only 130./month and this owner has paid all of the required recent assessments. What are you waiting for? See you at the Night in Venice Parade.