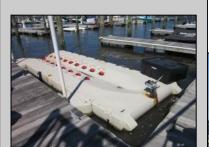

## **COMMENTS**

Just in time for the summer season. Check out this 20 ft. deeded boat slip in a great location behind the Nor'Easter complex between 7th & 8th Sts. Want to keep your watercraft up out of the water? Then you'll welcome the included floating dock which can accommodate a jet boat up to 19 ft. as well as a large 3-person jet ski or other type boats of 17 ft. or less. Slip is in the E dock and is the first slip as you enter down the ramp making it better protected from the open bay and allowing for easy ingress and egress. Amenities on site include fresh water and electric at slip, two updated restrooms with showers and a fish cleaning station. Security is excellent with locked gates operated by keys and combos, and there is off-street parking as well dedicated to slip owners. An added bonus is that you may rent your slip to someone else if you are unable to use it yourself. HOA fee is only 130./month and this owner has paid all of the required recent assessments. What are you waiting for? See you at the Night in Venice Parade.