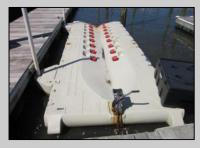

## COMMENTS

Just in time for the summer season. Check out this 20 ft. deeded boat slip in a great location behind the Nor'Easter complex between 7th & 8th Sts. Want to keep your watercraft up out of the water? Then you'll welcome the included floating dock which can accommodate a jet boat up to 19 ft. as well as a large 3-person jet ski or other type boats of 17 ft. or less. Slip is in the E dock and is the first slip as you enter down the ramp making it better protected from the open bay and allowing for easy ingress and egress. Amenities on site include fresh water and electric at slip, two updated restrooms with showers and a fish cleaning station. Security is excellent with locked gates operated by keys and combos, and there is off-street parking as well dedicated to slip owners. An added bonus is that you may rent your slip to someone else if you are unable to use it yourself. HOA fee is only 130./month and this owner has paid all of the required recent assessments. What are you waiting for? See you at the Night in Venice Parade.