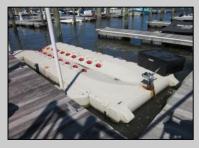

## COMMENTS

Just in time for the summer season. Check out this 20 ft. deeded boat slip in a great location behind the Nor'Easter complex between 7th & 8th Sts. Want to keep your watercraft up out of the water? Then you'll welcome the included floating dock which can accommodate a jet boat up to 19 ft. as well as a large 3-person jet ski or other type boats of 17 ft. or less. Slip is in the E dock and is the first slip as you enter down the ramp making it better protected from the open bay and allowing for easy ingress and egress. Amenities on site include fresh water and electric at slip, two updated restrooms with showers and a fish cleaning station. Security is excellent with locked gates operated by keys and combos, and there is off-street parking as well dedicated to slip owners. An added bonus is that you may rent your slip to someone else if you are unable to use it yourself. HOA fee is only 130./month and this owner has paid all of the required recent assessments. What are you waiting for? See you at the Night in Venice Parade.