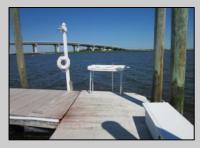

## COMMENTS

Just in time for the summer season. Check out this 20 ft. deeded boat slip in a great location behind the Nor'Easter complex between 7th & 8th Sts. Want to keep your watercraft up out of the water? Then you'll welcome the included floating dock which can accommodate a jet boat up to 19 ft. as well as a large 3-person jet ski or other type boats of 17 ft. or less. Slip is in the E dock and is the first slip as you enter down the ramp making it better protected from the open bay and allowing for easy ingress and egress. Amenities on site include fresh water and electric at slip, two updated restrooms with showers and a fish cleaning station. Security is excellent with locked gates operated by keys and combos, and there is off-street parking as well dedicated to slip owners. An added bonus is that you may rent your slip to someone else if you are unable to use it yourself. HOA fee is only 130./month and this owner has paid all of the required recent assessments. What are you waiting for? See you at the Night in Venice Parade.