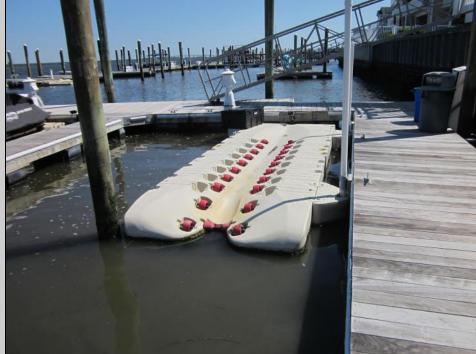

## COMMENTS

Just in time for the summer season. Check out this 20 ft. deeded boat slip in a great location behind the Nor'Easter complex between 7th & 8th Sts. Want to keep your watercraft up out of the water? Then you'll welcome the included floating dock which can accommodate a jet boat up to 19 ft. as well as a large 3-person jet ski or other type boats of 17 ft. or less. Slip is in the E dock and is the first slip as you enter down the ramp making it better protected from the open bay and allowing for easy ingress and egress. Amenities on site include fresh water and electric at slip, two updated restrooms with showers and a fish cleaning station. Security is excellent with locked gates operated by keys and combos, and there is off-street parking as well dedicated to slip owners. An added bonus is that you may rent your slip to someone else if you are unable to use it yourself. HOA fee is only 130./month and this owner has paid all of the required recent assessments. What are you waiting for? See you at the Night in Venice Parade.