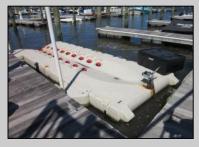

## COMMENTS

Just in time for the summer season. Check out this 20 ft. deeded boat slip in a great location behind the Nor'Easter complex between 7th & 8th Sts. Want to keep your watercraft up out of the water? Then you'll welcome the included floating dock which can accommodate a jet boat up to 19 ft. as well as a large 3-person jet ski or other type boats of 17 ft. or less. Slip is in the E dock and is the first slip as you enter down the ramp making it better protected from the open bay and allowing for easy ingress and egress. Amenities on site include fresh water and electric at slip, two updated restrooms with showers and a fish cleaning station. Security is excellent with locked gates operated by keys and combos, and there is off-street parking as well dedicated to slip owners. An added bonus is that you may rent your slip to someone else if you are unable to use it yourself. HOA fee is only 130./month and this owner has paid all of the required recent assessments. What are you waiting for? See you at the Night in Venice Parade.