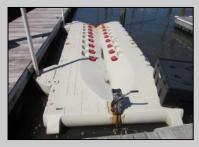

## COMMENTS

Just in time for the summer season. Check out this 20 ft. deeded boat slip in a great location behind the Nor'Easter complex between 7th & 8th Sts. Want to keep your watercraft up out of the water? Then you'll welcome the included floating dock which can accommodate a jet boat up to 19 ft. as well as a large 3-person jet ski or other type boats of 17 ft. or less. Slip is in the E dock and is the first slip as you enter down the ramp making it better protected from the open bay and allowing for easy ingress and egress. Amenities on site include fresh water and electric at slip, two updated restrooms with showers and a fish cleaning station. Security is excellent with locked gates operated by keys and combos, and there is off-street parking as well dedicated to slip owners. An added bonus is that you may rent your slip to someone else if you are unable to use it yourself. HOA fee is only 130./month and this owner has paid all of the required recent assessments. What are you waiting for? See you at the Night in Venice Parade.