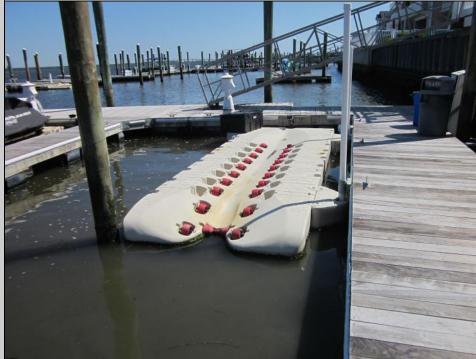

## COMMENTS

Just in time for the summer season. Check out this 20 ft. deeded boat slip in a great location behind the Nor'Easter complex between 7th & 8th Sts. Want to keep your watercraft up out of the water? Then you'll welcome the included floating dock which can accommodate a jet boat up to 19 ft. as well as a large 3-person jet ski or other type boats of 17 ft. or less. Slip is in the E dock and is the first slip as you enter down the ramp making it better protected from the open bay and allowing for easy ingress and egress. Amenities on site include fresh water and electric at slip, two updated restrooms with showers and a fish cleaning station. Security is excellent with locked gates operated by keys and combos, and there is off-street parking as well dedicated to slip owners. An added bonus is that you may rent your slip to someone else if you are unable to use it yourself. HOA fee is only 130./month and this owner has paid all of the required recent assessments. What are you waiting for? See you at the Night in Venice Parade.