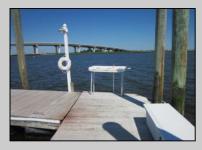

## COMMENTS

Just in time for the summer season. Check out this 20 ft. deeded boat slip in a great location behind the Nor'Easter complex between 7th & 8th Sts. Want to keep your watercraft up out of the water? Then you'll welcome the included floating dock which can accommodate a jet boat up to 19 ft. as well as a large 3-person jet ski or other type boats of 17 ft. or less. Slip is in the E dock and is the first slip as you enter down the ramp making it better protected from the open bay and allowing for easy ingress and egress. Amenities on site include fresh water and electric at slip, two updated restrooms with showers and a fish cleaning station. Security is excellent with locked gates operated by keys and combos, and there is off-street parking as well dedicated to slip owners. An added bonus is that you may rent your slip to someone else if you are unable to use it yourself. HOA fee is only 130./month and this owner has paid all of the required recent assessments. What are you waiting for? See you at the Night in Venice Parade.