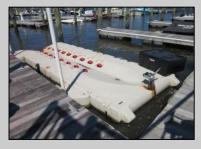

## COMMENTS

Just in time for the summer season. Check out this 20 ft. deeded boat slip in a great location behind the Nor'Easter complex between 7th & 8th Sts. Want to keep your watercraft up out of the water? Then you'll welcome the included floating dock which can accommodate a jet boat up to 19 ft. as well as a large 3-person jet ski or other type boats of 17 ft. or less. Slip is in the E dock and is the first slip as you enter down the ramp making it better protected from the open bay and allowing for easy ingress and egress. Amenities on site include fresh water and electric at slip, two updated restrooms with showers and a fish cleaning station. Security is excellent with locked gates operated by keys and combos, and there is off-street parking as well dedicated to slip owners. An added bonus is that you may rent your slip to someone else if you are unable to use it yourself. HOA fee is only 130./month and this owner has paid all of the required recent assessments. What are you waiting for? See you at the Night in Venice Parade.