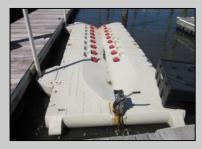

## COMMENTS

Just in time for the summer season. Check out this 20 ft. deeded boat slip in a great location behind the Nor'Easter complex between 7th & 8th Sts. Want to keep your watercraft up out of the water? Then you'll welcome the included floating dock which can accommodate a jet boat up to 19 ft. as well as a large 3-person jet ski or other type boats of 17 ft. or less. Slip is in the E dock and is the first slip as you enter down the ramp making it better protected from the open bay and allowing for easy ingress and egress. Amenities on site include fresh water and electric at slip, two updated restrooms with showers and a fish cleaning station. Security is excellent with locked gates operated by keys and combos, and there is off-street parking as well dedicated to slip owners. An added bonus is that you may rent your slip to someone else if you are unable to use it yourself. HOA fee is only 130./month and this owner has paid all of the required recent assessments. What are you waiting for? See you at the Night in Venice Parade.