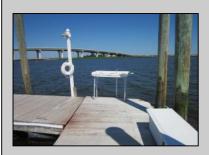

## **COMMENTS**

Just in time for the summer season. Check out this 20 ft. deeded boat slip in a great location behind the Nor'Easter complex between 7th & 8th Sts. Want to keep your watercraft up out of the water? Then you'll welcome the included floating dock which can accommodate a jet boat up to 19 ft. as well as a large 3-person jet ski or other type boats of 17 ft. or less. Slip is in the E dock and is the first slip as you enter down the ramp making it better protected from the open bay and allowing for easy ingress and egress. Amenities on site include fresh water and electric at slip, two updated restrooms with showers and a fish cleaning station. Security is excellent with locked gates operated by keys and combos, and there is off-street parking as well dedicated to slip owners. An added bonus is that you may rent your slip to someone else if you are unable to use it yourself. HOA fee is only 130./month and this owner has paid all of the required recent assessments. What are you waiting for? See you at the Night in Venice Parade.