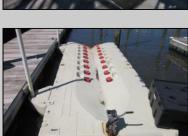

## **COMMENTS**

Just in time for the summer season. Check out this 20 ft. deeded boat slip in a great location behind the Nor'Easter complex between 7th & 8th Sts. Want to keep your watercraft up out of the water? Then you'll welcome the included floating dock which can accommodate a jet boat up to 19 ft. as well as a large 3-person jet ski or other type boats of 17 ft. or less. Slip is in the E dock and is the first slip as you enter down the ramp making it better protected from the open bay and allowing for easy ingress and egress. Amenities on site include fresh water and electric at slip, two updated restrooms with showers and a fish cleaning station. Security is excellent with locked gates operated by keys and combos, and there is off-street parking as well dedicated to slip owners. An added bonus is that you may rent your slip to someone else if you are unable to use it yourself. HOA fee is only 130./month and this owner has paid all of the required recent assessments. What are you waiting for? See you at the Night in Venice Parade.