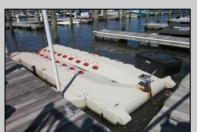

## **COMMENTS**

Just in time for the summer season. Check out this 20 ft. deeded boat slip in a great location behind the Nor'Easter complex between 7th & 8th Sts. Want to keep your watercraft up out of the water? Then you'll welcome the included floating dock which can accommodate a jet boat up to 19 ft. as well as a large 3-person jet ski or other type boats of 17 ft. or less. Slip is in the E dock and is the first slip as you enter down the ramp making it better protected from the open bay and allowing for easy ingress and egress. Amenities on site include fresh water and electric at slip, two updated restrooms with showers and a fish cleaning station. Security is excellent with locked gates operated by keys and combos, and there is off-street parking as well dedicated to slip owners. An added bonus is that you may rent your slip to someone else if you are unable to use it yourself. HOA fee is only 130./month and this owner has paid all of the required recent assessments. What are you waiting for? See you at the Night in Venice Parade.