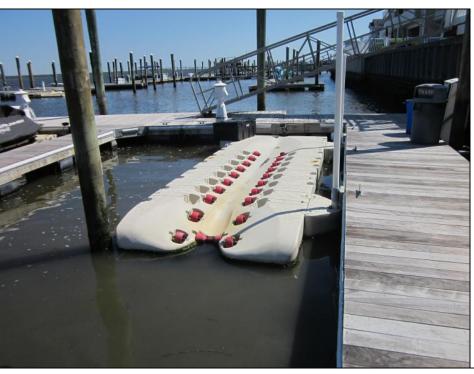

## **COMMENTS**

Just in time for the summer season. Check out this 20 ft. deeded boat slip in a great location behind the Nor'Easter complex between 7th & 8th Sts. Want to keep your watercraft up out of the water? Then you'll welcome the included floating dock which can accommodate a jet boat up to 19 ft. as well as a large 3-person jet ski or other type boats of 17 ft. or less. Slip is in the E dock and is the first slip as you enter down the ramp making it better protected from the open bay and allowing for easy ingress and egress. Amenities on site include fresh water and electric at slip, two updated restrooms with showers and a fish cleaning station. Security is excellent with locked gates operated by keys and combos, and there is off-street parking as well dedicated to slip owners. An added bonus is that you may rent your slip to someone else if you are unable to use it yourself. HOA fee is only 130./month and this owner has paid all of the required recent assessments. What are you waiting for? See you at the Night in Venice Parade.