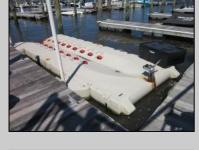

## **COMMENTS**

Just in time for the summer season. Check out this 20 ft. deeded boat slip in a great location behind the Nor'Easter complex between 7th & 8th Sts. Want to keep your watercraft up out of the water? Then you'll welcome the included floating dock which can accommodate a jet boat up to 19 ft. as well as a large 3-person jet ski or other type boats of 17 ft. or less. Slip is in the E dock and is the first slip as you enter down the ramp making it better protected from the open bay and allowing for easy ingress and egress. Amenities on site include fresh water and electric at slip, two updated restrooms with showers and a fish cleaning station. Security is excellent with locked gates operated by keys and combos, and there is off-street parking as well dedicated to slip owners. An added bonus is that you may rent your slip to someone else if you are unable to use it yourself. HOA fee is only 130./month and this owner has paid all of the required recent assessments. What are you waiting for? See you at the Night in Venice Parade.