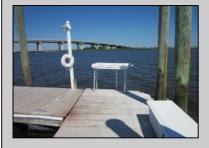

## **COMMENTS**

Just in time for the summer season. Check out this 20 ft. deeded boat slip in a great location behind the Nor'Easter complex between 7th & 8th Sts. Want to keep your watercraft up out of the water? Then you'll welcome the included floating dock which can accommodate a jet boat up to 19 ft. as well as a large 3-person jet ski or other type boats of 17 ft. or less. Slip is in the E dock and is the first slip as you enter down the ramp making it better protected from the open bay and allowing for easy ingress and egress. Amenities on site include fresh water and electric at slip, two updated restrooms with showers and a fish cleaning station. Security is excellent with locked gates operated by keys and combos, and there is off-street parking as well dedicated to slip owners. An added bonus is that you may rent your slip to someone else if you are unable to use it yourself. HOA fee is only 130./month and this owner has paid all of the required recent assessments. What are you waiting for? See you at the Night in Venice Parade.