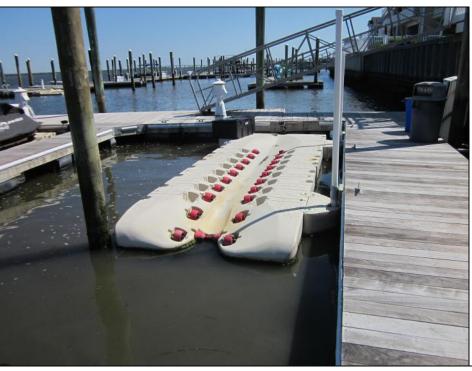

## **COMMENTS**

Just in time for the summer season. Check out this 20 ft. deeded boat slip in a great location behind the Nor'Easter complex between 7th & 8th Sts. Want to keep your watercraft up out of the water? Then you'll welcome the included floating dock which can accommodate a jet boat up to 19 ft. as well as a large 3-person jet ski or other type boats of 17 ft. or less. Slip is in the E dock and is the first slip as you enter down the ramp making it better protected from the open bay and allowing for easy ingress and egress. Amenities on site include fresh water and electric at slip, two updated restrooms with showers and a fish cleaning station. Security is excellent with locked gates operated by keys and combos, and there is off-street parking as well dedicated to slip owners. An added bonus is that you may rent your slip to someone else if you are unable to use it yourself. HOA fee is only 130./month and this owner has paid all of the required recent assessments. What are you waiting for? See you at the Night in Venice Parade.