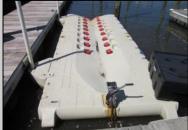

## **COMMENTS**

Just in time for the summer season. Check out this 20 ft. deeded boat slip in a great location behind the Nor'Easter complex between 7th & 8th Sts. Want to keep your watercraft up out of the water? Then you'll welcome the included floating dock which can accommodate a jet boat up to 19 ft. as well as a large 3-person jet ski or other type boats of 17 ft. or less. Slip is in the E dock and is the first slip as you enter down the ramp making it better protected from the open bay and allowing for easy ingress and egress. Amenities on site include fresh water and electric at slip, two updated restrooms with showers and a fish cleaning station. Security is excellent with locked gates operated by keys and combos, and there is off-street parking as well dedicated to slip owners. An added bonus is that you may rent your slip to someone else if you are unable to use it yourself. HOA fee is only 130./month and this owner has paid all of the required recent assessments. What are you waiting for? See you at the Night in Venice Parade.