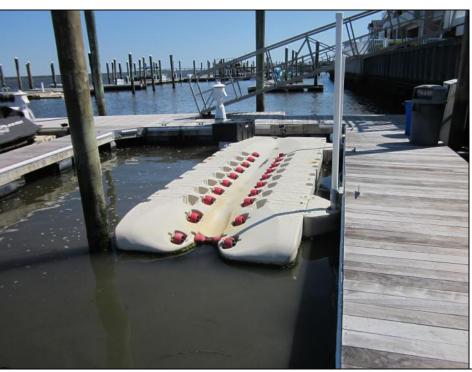

## **COMMENTS**

Just in time for the summer season. Check out this 20 ft. deeded boat slip in a great location behind the Nor'Easter complex between 7th & 8th Sts. Want to keep your watercraft up out of the water? Then you'll welcome the included floating dock which can accommodate a jet boat up to 19 ft. as well as a large 3-person jet ski or other type boats of 17 ft. or less. Slip is in the E dock and is the first slip as you enter down the ramp making it better protected from the open bay and allowing for easy ingress and egress. Amenities on site include fresh water and electric at slip, two updated restrooms with showers and a fish cleaning station. Security is excellent with locked gates operated by keys and combos, and there is off-street parking as well dedicated to slip owners. An added bonus is that you may rent your slip to someone else if you are unable to use it yourself. HOA fee is only 130./month and this owner has paid all of the required recent assessments. What are you waiting for? See you at the Night in Venice Parade.