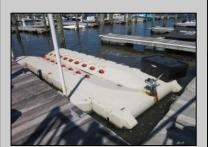

## **COMMENTS**

Just in time for the summer season. Check out this 20 ft. deeded boat slip in a great location behind the Nor'Easter complex between 7th & 8th Sts. Want to keep your watercraft up out of the water? Then you'll welcome the included floating dock which can accommodate a jet boat up to 19 ft. as well as a large 3-person jet ski or other type boats of 17 ft. or less. Slip is in the E dock and is the first slip as you enter down the ramp making it better protected from the open bay and allowing for easy ingress and egress. Amenities on site include fresh water and electric at slip, two updated restrooms with showers and a fish cleaning station. Security is excellent with locked gates operated by keys and combos, and there is off-street parking as well dedicated to slip owners. An added bonus is that you may rent your slip to someone else if you are unable to use it yourself. HOA fee is only 130./month and this owner has paid all of the required recent assessments. What are you waiting for? See you at the Night in Venice Parade.