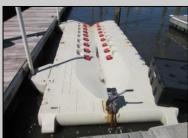

## **COMMENTS**

Just in time for the summer season. Check out this 20 ft. deeded boat slip in a great location behind the Nor'Easter complex between 7th & 8th Sts. Want to keep your watercraft up out of the water? Then you'll welcome the included floating dock which can accommodate a jet boat up to 19 ft. as well as a large 3-person jet ski or other type boats of 17 ft. or less. Slip is in the E dock and is the first slip as you enter down the ramp making it better protected from the open bay and allowing for easy ingress and egress. Amenities on site include fresh water and electric at slip, two updated restrooms with showers and a fish cleaning station. Security is excellent with locked gates operated by keys and combos, and there is off-street parking as well dedicated to slip owners. An added bonus is that you may rent your slip to someone else if you are unable to use it yourself. HOA fee is only 130./month and this owner has paid all of the required recent assessments. What are you waiting for? See you at the Night in Venice Parade.