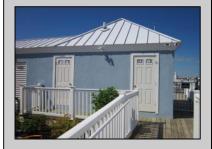

## **COMMENTS**

Just in time for the summer season. Check out this 20 ft. deeded boat slip in a great location behind the Nor'Easter complex between 7th & 8th Sts. Want to keep your watercraft up out of the water? Then you'll welcome the included floating dock which can accommodate a jet boat up to 19 ft. as well as a large 3-person jet ski or other type boats of 17 ft. or less. Slip is in the E dock and is the first slip as you enter down the ramp making it better protected from the open bay and allowing for easy ingress and egress. Amenities on site include fresh water and electric at slip, two updated restrooms with showers and a fish cleaning station. Security is excellent with locked gates operated by keys and combos, and there is off-street parking as well dedicated to slip owners. An added bonus is that you may rent your slip to someone else if you are unable to use it yourself. HOA fee is only 130./month and this owner has paid all of the required recent assessments. What are you waiting for? See you at the Night in Venice Parade.