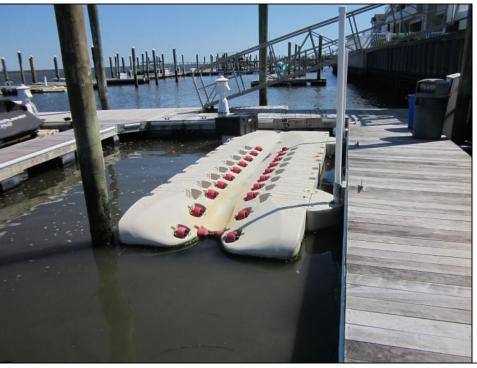

## **COMMENTS**

Just in time for the summer season. Check out this 20 ft. deeded boat slip in a great location behind the Nor'Easter complex between 7th & 8th Sts. Want to keep your watercraft up out of the water? Then you'll welcome the included floating dock which can accommodate a jet boat up to 19 ft. as well as a large 3-person jet ski or other type boats of 17 ft. or less. Slip is in the E dock and is the first slip as you enter down the ramp making it better protected from the open bay and allowing for easy ingress and egress. Amenities on site include fresh water and electric at slip, two updated restrooms with showers and a fish cleaning station. Security is excellent with locked gates operated by keys and combos, and there is off-street parking as well dedicated to slip owners. An added bonus is that you may rent your slip to someone else if you are unable to use it yourself. HOA fee is only 130./month and this owner has paid all of the required recent assessments. What are you waiting for? See you at the Night in Venice Parade.