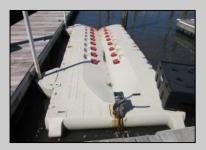

## **COMMENTS**

Just in time for the summer season. Check out this 20 ft. deeded boat slip in a great location behind the Nor'Easter complex between 7th & 8th Sts. Want to keep your watercraft up out of the water? Then you'll welcome the included floating dock which can accommodate a jet boat up to 19 ft. as well as a large 3-person jet ski or other type boats of 17 ft. or less. Slip is in the E dock and is the first slip as you enter down the ramp making it better protected from the open bay and allowing for easy ingress and egress. Amenities on site include fresh water and electric at slip, two updated restrooms with showers and a fish cleaning station. Security is excellent with locked gates operated by keys and combos, and there is off-street parking as well dedicated to slip owners. An added bonus is that you may rent your slip to someone else if you are unable to use it yourself. HOA fee is only 130./month and this owner has paid all of the required recent assessments. What are you waiting for? See you at the Night in Venice Parade.