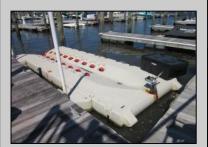

## **COMMENTS**

Just in time for the summer season. Check out this 20 ft. deeded boat slip in a great location behind the Nor'Easter complex between 7th & 8th Sts. Want to keep your watercraft up out of the water? Then you'll welcome the included floating dock which can accommodate a jet boat up to 19 ft. as well as a large 3-person jet ski or other type boats of 17 ft. or less. Slip is in the E dock and is the first slip as you enter down the ramp making it better protected from the open bay and allowing for easy ingress and egress. Amenities on site include fresh water and electric at slip, two updated restrooms with showers and a fish cleaning station. Security is excellent with locked gates operated by keys and combos, and there is off-street parking as well dedicated to slip owners. An added bonus is that you may rent your slip to someone else if you are unable to use it yourself. HOA fee is only 130./month and this owner has paid all of the required recent assessments. What are you waiting for? See you at the Night in Venice Parade.