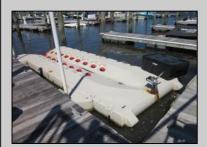

## **COMMENTS**

Just in time for the summer season. Check out this 20 ft. deeded boat slip in a great location behind the Nor'Easter complex between 7th & 8th Sts. Want to keep your watercraft up out of the water? Then you'll welcome the included floating dock which can accommodate a jet boat up to 19 ft. as well as a large 3-person jet ski or other type boats of 17 ft. or less. Slip is in the E dock and is the first slip as you enter down the ramp making it better protected from the open bay and allowing for easy ingress and egress. Amenities on site include fresh water and electric at slip, two updated restrooms with showers and a fish cleaning station. Security is excellent with locked gates operated by keys and combos, and there is off-street parking as well dedicated to slip owners. An added bonus is that you may rent your slip to someone else if you are unable to use it yourself. HOA fee is only 130./month and this owner has paid all of the required recent assessments. What are you waiting for? See you at the Night in Venice Parade.