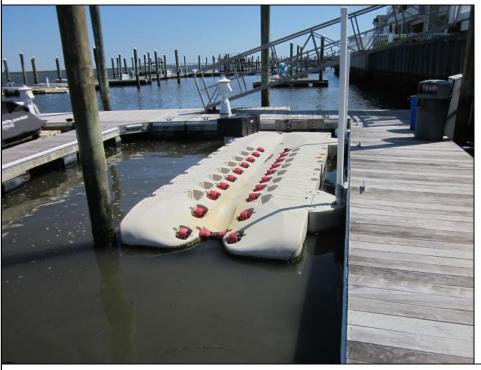

## **COMMENTS**

Just in time for the summer season. Check out this 20 ft. deeded boat slip in a great location behind the Nor'Easter complex between 7th & 8th Sts. Want to keep your watercraft up out of the water? Then you'll welcome the included floating dock which can accommodate a jet boat up to 19 ft. as well as a large 3-person jet ski or other type boats of 17 ft. or less. Slip is in the E dock and is the first slip as you enter down the ramp making it better protected from the open bay and allowing for easy ingress and egress. Amenities on site include fresh water and electric at slip, two updated restrooms with showers and a fish cleaning station. Security is excellent with locked gates operated by keys and combos, and there is off-street parking as well dedicated to slip owners. An added bonus is that you may rent your slip to someone else if you are unable to use it yourself. HOA fee is only 130./month and this owner has paid all of the required recent assessments. What are you waiting for? See you at the Night in Venice Parade.