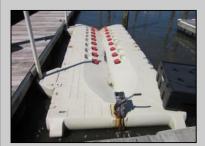

## **COMMENTS**

Just in time for the summer season. Check out this 20 ft. deeded boat slip in a great location behind the Nor'Easter complex between 7th & 8th Sts. Want to keep your watercraft up out of the water? Then you'll welcome the included floating dock which can accommodate a jet boat up to 19 ft. as well as a large 3-person jet ski or other type boats of 17 ft. or less. Slip is in the E dock and is the first slip as you enter down the ramp making it better protected from the open bay and allowing for easy ingress and egress. Amenities on site include fresh water and electric at slip, two updated restrooms with showers and a fish cleaning station. Security is excellent with locked gates operated by keys and combos, and there is off-street parking as well dedicated to slip owners. An added bonus is that you may rent your slip to someone else if you are unable to use it yourself. HOA fee is only 130./month and this owner has paid all of the required recent assessments. What are you waiting for? See you at the Night in Venice Parade.