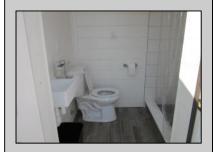

## **COMMENTS**

Just in time for the summer season. Check out this 20 ft. deeded boat slip in a great location behind the Nor'Easter complex between 7th & 8th Sts. Want to keep your watercraft up out of the water? Then you'll welcome the included floating dock which can accommodate a jet boat up to 19 ft. as well as a large 3-person jet ski or other type boats of 17 ft. or less. Slip is in the E dock and is the first slip as you enter down the ramp making it better protected from the open bay and allowing for easy ingress and egress. Amenities on site include fresh water and electric at slip, two updated restrooms with showers and a fish cleaning station. Security is excellent with locked gates operated by keys and combos, and there is off-street parking as well dedicated to slip owners. An added bonus is that you may rent your slip to someone else if you are unable to use it yourself. HOA fee is only 130./month and this owner has paid all of the required recent assessments. What are you waiting for? See you at the Night in Venice Parade.