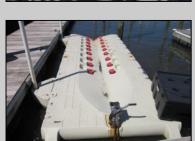

## **COMMENTS**

Just in time for the summer season. Check out this 20 ft. deeded boat slip in a great location behind the Nor'Easter complex between 7th & 8th Sts. Want to keep your watercraft up out of the water? Then you'll welcome the included floating dock which can accommodate a jet boat up to 19 ft. as well as a large 3-person jet ski or other type boats of 17 ft. or less. Slip is in the E dock and is the first slip as you enter down the ramp making it better protected from the open bay and allowing for easy ingress and egress. Amenities on site include fresh water and electric at slip, two updated restrooms with showers and a fish cleaning station. Security is excellent with locked gates operated by keys and combos, and there is off-street parking as well dedicated to slip owners. An added bonus is that you may rent your slip to someone else if you are unable to use it yourself. HOA fee is only 130./month and this owner has paid all of the required recent assessments. What are you waiting for? See you at the Night in Venice Parade.