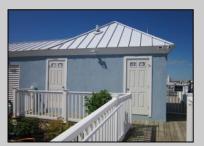

## **COMMENTS**

Just in time for the summer season. Check out this 20 ft. deeded boat slip in a great location behind the Nor'Easter complex between 7th & 8th Sts. Want to keep your watercraft up out of the water? Then you'll welcome the included floating dock which can accommodate a jet boat up to 19 ft. as well as a large 3-person jet ski or other type boats of 17 ft. or less. Slip is in the E dock and is the first slip as you enter down the ramp making it better protected from the open bay and allowing for easy ingress and egress. Amenities on site include fresh water and electric at slip, two updated restrooms with showers and a fish cleaning station. Security is excellent with locked gates operated by keys and combos, and there is off-street parking as well dedicated to slip owners. An added bonus is that you may rent your slip to someone else if you are unable to use it yourself. HOA fee is only 130./month and this owner has paid all of the required recent assessments. What are you waiting for? See you at the Night in Venice Parade.