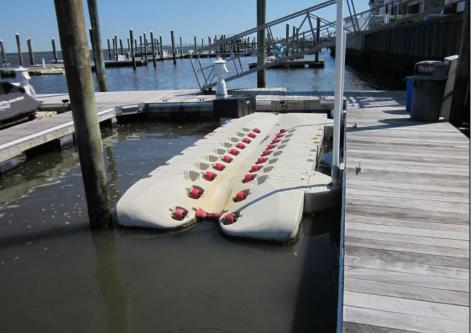

## **COMMENTS**

Just in time for the summer season. Check out this 20 ft. deeded boat slip in a great location behind the Nor'Easter complex between 7th & 8th Sts. Want to keep your watercraft up out of the water? Then you'll welcome the included floating dock which can accommodate a jet boat up to 19 ft. as well as a large 3-person jet ski or other type boats of 17 ft. or less. Slip is in the E dock and is the first slip as you enter down the ramp making it better protected from the open bay and allowing for easy ingress and egress. Amenities on site include fresh water and electric at slip, two updated restrooms with showers and a fish cleaning station. Security is excellent with locked gates operated by keys and combos, and there is off-street parking as well dedicated to slip owners. An added bonus is that you may rent your slip to someone else if you are unable to use it yourself. HOA fee is only 130./month and this owner has paid all of the required recent assessments. What are you waiting for? See you at the Night in Venice Parade.