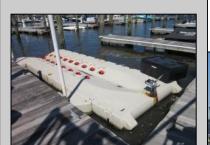

## **COMMENTS**

Just in time for the summer season. Check out this 20 ft. deeded boat slip in a great location behind the Nor'Easter complex between 7th & 8th Sts. Want to keep your watercraft up out of the water? Then you'll welcome the included floating dock which can accommodate a jet boat up to 19 ft. as well as a large 3-person jet ski or other type boats of 17 ft. or less. Slip is in the E dock and is the first slip as you enter down the ramp making it better protected from the open bay and allowing for easy ingress and egress. Amenities on site include fresh water and electric at slip, two updated restrooms with showers and a fish cleaning station. Security is excellent with locked gates operated by keys and combos, and there is off-street parking as well dedicated to slip owners. An added bonus is that you may rent your slip to someone else if you are unable to use it yourself. HOA fee is only 130./month and this owner has paid all of the required recent assessments. What are you waiting for? See you at the Night in Venice Parade.