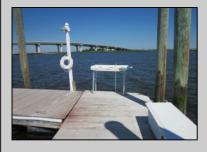

## **COMMENTS**

Just in time for the summer season. Check out this 20 ft. deeded boat slip in a great location behind the Nor'Easter complex between 7th & 8th Sts. Want to keep your watercraft up out of the water? Then you'll welcome the included floating dock which can accommodate a jet boat up to 19 ft. as well as a large 3-person jet ski or other type boats of 17 ft. or less. Slip is in the E dock and is the first slip as you enter down the ramp making it better protected from the open bay and allowing for easy ingress and egress. Amenities on site include fresh water and electric at slip, two updated restrooms with showers and a fish cleaning station. Security is excellent with locked gates operated by keys and combos, and there is off-street parking as well dedicated to slip owners. An added bonus is that you may rent your slip to someone else if you are unable to use it yourself. HOA fee is only 130./month and this owner has paid all of the required recent assessments. What are you waiting for? See you at the Night in Venice Parade.