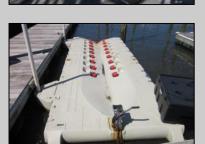

## **COMMENTS**

Just in time for the summer season. Check out this 20 ft. deeded boat slip in a great location behind the Nor'Easter complex between 7th & 8th Sts. Want to keep your watercraft up out of the water? Then you'll welcome the included floating dock which can accommodate a jet boat up to 19 ft. as well as a large 3-person jet ski or other type boats of 17 ft. or less. Slip is in the E dock and is the first slip as you enter down the ramp making it better protected from the open bay and allowing for easy ingress and egress. Amenities on site include fresh water and electric at slip, two updated restrooms with showers and a fish cleaning station. Security is excellent with locked gates operated by keys and combos, and there is off-street parking as well dedicated to slip owners. An added bonus is that you may rent your slip to someone else if you are unable to use it yourself. HOA fee is only 130./month and this owner has paid all of the required recent assessments. What are you waiting for? See you at the Night in Venice Parade.