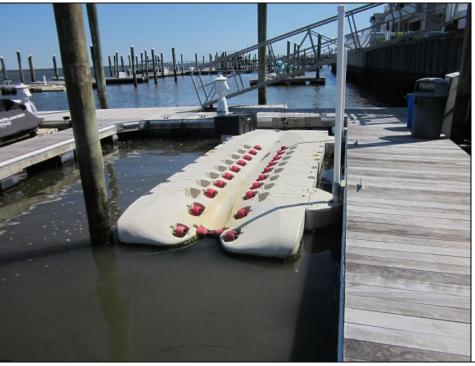

## **COMMENTS**

Just in time for the summer season. Check out this 20 ft. deeded boat slip in a great location behind the Nor'Easter complex between 7th & 8th Sts. Want to keep your watercraft up out of the water? Then you'll welcome the included floating dock which can accommodate a jet boat up to 19 ft. as well as a large 3-person jet ski or other type boats of 17 ft. or less. Slip is in the E dock and is the first slip as you enter down the ramp making it better protected from the open bay and allowing for easy ingress and egress. Amenities on site include fresh water and electric at slip, two updated restrooms with showers and a fish cleaning station. Security is excellent with locked gates operated by keys and combos, and there is off-street parking as well dedicated to slip owners. An added bonus is that you may rent your slip to someone else if you are unable to use it yourself. HOA fee is only 130./month and this owner has paid all of the required recent assessments. What are you waiting for? See you at the Night in Venice Parade.