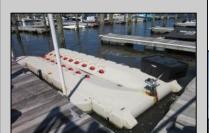

## **COMMENTS**

Just in time for the summer season. Check out this 20 ft. deeded boat slip in a great location behind the Nor'Easter complex between 7th & 8th Sts. Want to keep your watercraft up out of the water? Then you'll welcome the included floating dock which can accommodate a jet boat up to 19 ft. as well as a large 3-person jet ski or other type boats of 17 ft. or less. Slip is in the E dock and is the first slip as you enter down the ramp making it better protected from the open bay and allowing for easy ingress and egress. Amenities on site include fresh water and electric at slip, two updated restrooms with showers and a fish cleaning station. Security is excellent with locked gates operated by keys and combos, and there is off-street parking as well dedicated to slip owners. An added bonus is that you may rent your slip to someone else if you are unable to use it yourself. HOA fee is only 130./month and this owner has paid all of the required recent assessments. What are you waiting for? See you at the Night in Venice Parade.