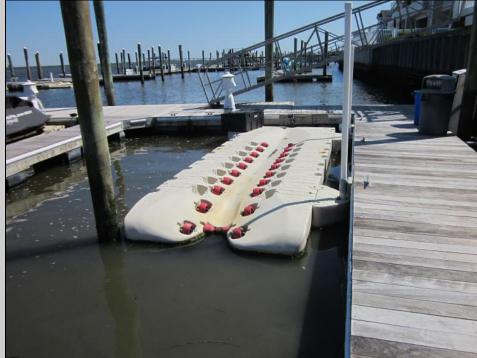

## COMMENTS

Just in time for the summer season. Check out this 20 ft. deeded boat slip in a great location behind the Nor'Easter complex between 7th & 8th Sts. Want to keep your watercraft up out of the water? Then you'll welcome the included floating dock which can accommodate a jet boat up to 19 ft. as well as a large 3-person jet ski or other type boats of 17 ft. or less. Slip is in the E dock and is the first slip as you enter down the ramp making it better protected from the open bay and allowing for easy ingress and egress. Amenities on site include fresh water and electric at slip, two updated restrooms with showers and a fish cleaning station. Security is excellent with locked gates operated by keys and combos, and there is off-street parking as well dedicated to slip owners. An added bonus is that you may rent your slip to someone else if you are unable to use it yourself. HOA fee is only 130./month and this owner has paid all of the required recent assessments. What are you waiting for? See you at the Night in Venice Parade.