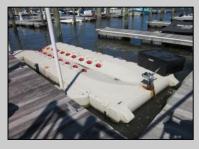

## COMMENTS

Just in time for the summer season. Check out this 20 ft. deeded boat slip in a great location behind the Nor'Easter complex between 7th & 8th Sts. Want to keep your watercraft up out of the water? Then you'll welcome the included floating dock which can accommodate a jet boat up to 19 ft. as well as a large 3-person jet ski or other type boats of 17 ft. or less. Slip is in the E dock and is the first slip as you enter down the ramp making it better protected from the open bay and allowing for easy ingress and egress. Amenities on site include fresh water and electric at slip, two updated restrooms with showers and a fish cleaning station. Security is excellent with locked gates operated by keys and combos, and there is off-street parking as well dedicated to slip owners. An added bonus is that you may rent your slip to someone else if you are unable to use it yourself. HOA fee is only 130./month and this owner has paid all of the required recent assessments. What are you waiting for? See you at the Night in Venice Parade.