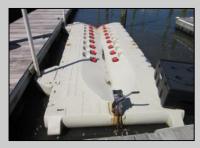

## COMMENTS

Just in time for the summer season. Check out this 20 ft. deeded boat slip in a great location behind the Nor'Easter complex between 7th & 8th Sts. Want to keep your watercraft up out of the water? Then you'll welcome the included floating dock which can accommodate a jet boat up to 19 ft. as well as a large 3-person jet ski or other type boats of 17 ft. or less. Slip is in the E dock and is the first slip as you enter down the ramp making it better protected from the open bay and allowing for easy ingress and egress. Amenities on site include fresh water and electric at slip, two updated restrooms with showers and a fish cleaning station. Security is excellent with locked gates operated by keys and combos, and there is off-street parking as well dedicated to slip owners. An added bonus is that you may rent your slip to someone else if you are unable to use it yourself. HOA fee is only 130./month and this owner has paid all of the required recent assessments. What are you waiting for? See you at the Night in Venice Parade.