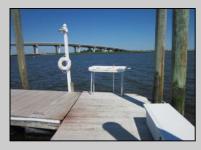

## COMMENTS

Just in time for the summer season. Check out this 20 ft. deeded boat slip in a great location behind the Nor'Easter complex between 7th & 8th Sts. Want to keep your watercraft up out of the water? Then you'll welcome the included floating dock which can accommodate a jet boat up to 19 ft. as well as a large 3-person jet ski or other type boats of 17 ft. or less. Slip is in the E dock and is the first slip as you enter down the ramp making it better protected from the open bay and allowing for easy ingress and egress. Amenities on site include fresh water and electric at slip, two updated restrooms with showers and a fish cleaning station. Security is excellent with locked gates operated by keys and combos, and there is off-street parking as well dedicated to slip owners. An added bonus is that you may rent your slip to someone else if you are unable to use it yourself. HOA fee is only 130./month and this owner has paid all of the required recent assessments. What are you waiting for? See you at the Night in Venice Parade.