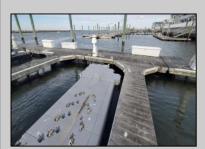

## **COMMENTS**

Tired if trailering your boat/jet ski or finding a slip to rent every year? Here is your chance to own a deeded 20ft boat slip in the popular Nor\'easter Marina on the corner of 7th & Bayfront. Enjoy this modern marina featuring electric, water, bathroom and showers included in your monthly maintenance fee. Slip comes with Jet Ski dock included and all recent assessments for renovations are paid in full. Slips can also be rented if not in use by owner. Many opportunities in one of the closest marina to the Inlet. Call today for your private showing.