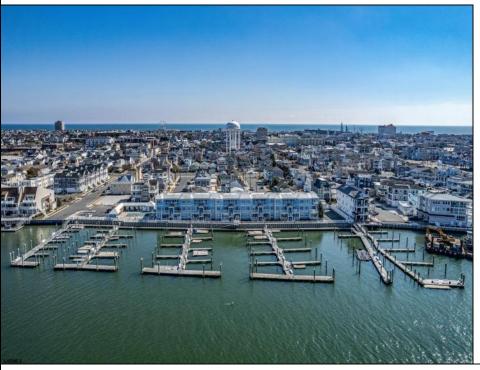

## **COMMENTS**

Tired if trailering your boat/jet ski or finding a slip to rent every year? Here is your chance to own a deeded 20ft boat slip in the popular Nor\'easter Marina on the corner of 7th & Bayfront. Enjoy this modern marina featuring electric, water, bathroom and showers included in your monthly maintenance fee. Slip comes with Jet Ski dock included and all recent assessments for renovations are paid in full. Slips can also be rented if not in use by owner. Many opportunities in one of the closest marina to the Inlet. Call today for your private showing.