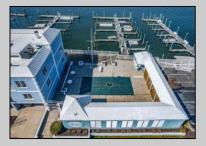

## **COMMENTS**

Tired if trailering your boat/jet ski or finding a slip to rent every year? Here is your chance to own a deeded 20ft boat slip in the popular Nor\'easter Marina on the corner of 7th & Bayfront. Enjoy this modern marina featuring electric, water, bathroom and showers included in your monthly maintenance fee. Slip comes with Jet Ski dock included and all recent assessments for renovations are paid in full. Slips can also be rented if not in use by owner. Many opportunities in one of the closest marina to the Inlet. Call today for your private showing.