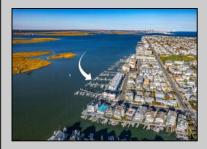

## **COMMENTS**

Tired if trailering your boat/jet ski or finding a slip to rent every year? Here is your chance to own a deeded 20ft boat slip in the popular Nor\'easter Marina on the corner of 7th & Bayfront. Enjoy this modern marina featuring electric, water, bathroom and showers included in your monthly maintenance fee. Slip comes with Jet Ski dock included and all recent assessments for renovations are paid in full. Slips can also be rented if not in use by owner. Many opportunities in one of the closest marina to the Inlet. Call today for your private showing.