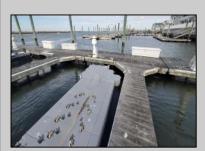

## **COMMENTS**

Tired if trailering your boat/jet ski or finding a slip to rent every year? Here is your chance to own a deeded 20ft boat slip in the popular Nor\'easter Marina on the corner of 7th & Bayfront. Enjoy this modern marina featuring electric, water, bathroom and showers included in your monthly maintenance fee. Slip comes with Jet Ski dock included and all recent assessments for renovations are paid in full. Slips can also be rented if not in use by owner. Many opportunities in one of the closest marina to the Inlet. Call today for your private showing.