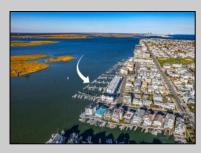

## COMMENTS

Tired if trailering your boat/jet ski or finding a slip to rent every year? Here is your chance to own a deeded 20ft boat slip in the popular Nor\'easter Marina on the corner of 7th & Bayfront. Enjoy this modern marina featuring electric, water, bathroom and showers included in your monthly maintenance fee. Slip comes with Jet Ski dock included. Slips can also be rented if not in use by owner. Many opportunities in one of the closest marina to the Inlet. Call today for your private showing.