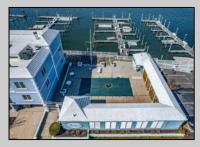

## COMMENTS

Tired if trailering your boat/jet ski or finding a slip to rent every year? Here is your chance to own a deeded 20ft boat slip in the popular Nor\'easter Marina on the corner of 7th & Bayfront. Enjoy this modern marina featuring electric, water, bathroom and showers included in your monthly maintenance fee. Slip comes with Jet Ski dock included. Slips can also be rented if not in use by owner. Many opportunities in one of the closest marina to the Inlet. Call today for your private showing.