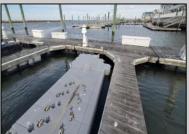

## COMMENTS

Tired if trailering your boat/jet ski or finding a slip to rent every year? Here is your chance to own a deeded 20ft boat slip in the popular Nor\'easter Marina on the corner of 7th & Bayfront. Enjoy this modern marina featuring electric, water, bathroom and showers included in your monthly maintenance fee. Slip comes with Jet Ski dock included and all recent assessments for renovations are paid in full. Slips can also be rented if not in use by owner. Many opportunities in one of the closest marina to the Inlet. Call today for your private showing.