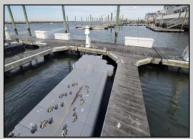

## COMMENTS

Tired if trailering your boat/jet ski or finding a slip to rent every year? Here is your chance to own a deeded 20ft boat slip in the popular Nor\'easter Marina on the corner of 7th & Bayfront. Enjoy this modern marina featuring electric, water, bathroom and showers included in your monthly maintenance fee. Slip comes with Jet Ski dock included and all recent assessments for renovations are paid in full. Slips can also be rented if not in use by owner. Many opportunities in one of the closest marina to the Inlet. Call today for your private showing.