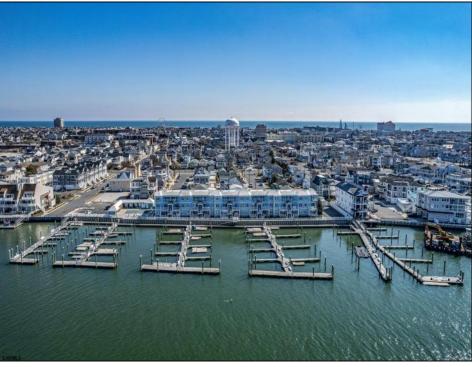

## COMMENTS

Tired if trailering your boat/jet ski or finding a slip to rent every year? Here is your chance to own a deeded 20ft boat slip in the popular Nor\'easter Marina on the corner of 7th & Bayfront. Enjoy this modern marina featuring electric, water, bathroom and showers included in your monthly maintenance fee. Slip comes with Jet Ski dock included and all recent assessments for renovations are paid in full. Slips can also be rented if not in use by owner. Many opportunities in one of the closest marina to the Inlet. Call today for your private showing.