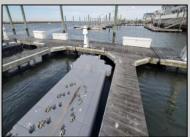

## COMMENTS

Tired if trailering your boat/jet ski or finding a slip to rent every year? Here is your chance to own a deeded 20ft boat slip in the popular Nor\'easter Marina on the corner of 7th & Bayfront. Enjoy this modern marina featuring electric, water, bathroom and showers included in your monthly maintenance fee. Slip comes with Jet Ski dock included and all recent assessments for renovations are paid in full. Slips can also be rented if not in use by owner. Many opportunities in one of the closest marina to the Inlet. Call today for your private showing.