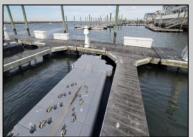

## COMMENTS

Tired if trailering your boat/jet ski or finding a slip to rent every year? Here is your chance to own a deeded 20ft boat slip in the popular Nor\'easter Marina on the corner of 7th & Bayfront. Enjoy this modern marina featuring electric, water, bathroom and showers included in your monthly maintenance fee. Slip comes with Jet Ski dock included and all recent assessments for renovations are paid in full. Slips can also be rented if not in use by owner. Many opportunities in one of the closest marina to the Inlet. Call today for your private showing.