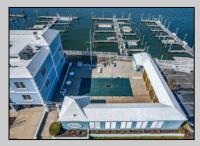

## COMMENTS

Tired if trailering your boat/jet ski or finding a slip to rent every year? Here is your chance to own a deeded 20ft boat slip in the popular Nor\'easter Marina on the corner of 7th & Bayfront. Enjoy this modern marina featuring electric, water, bathroom and showers included in your monthly maintenance fee. Slip comes with Jet Ski dock included and all recent assessments for renovations are paid in full. Slips can also be rented if not in use by owner. Many opportunities in one of the closest marina to the Inlet. Call today for your private showing.