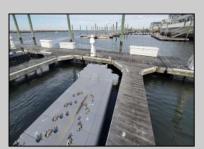

## COMMENTS

Tired if trailering your boat/jet ski or finding a slip to rent every year? Here is your chance to own a deeded 20ft boat slip in the popular Non'easter Marina on the corner of 7th & Bayfront. Enjoy this modern marina featuring electric, water, bathroom and showers included in your monthly maintenance fee. Slip comes with Jet Ski dock included and all recent assessments for renovations are paid in full. Slips can also be rented if not in use by owner. Many opportunities in one of the closest marina to the Inlet. Call today for your private showing.