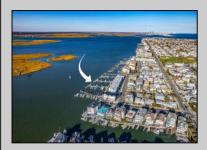

## **COMMENTS**

Tired if trailering your boat/jet ski or finding a slip to rent every year? Here is your chance to own a deeded 20ft boat slip in the popular Nor\'easter Marina on the corner of 7th & Bayfront. Enjoy this modern marina featuring electric, water, bathroom and showers included in your monthly maintenance fee. Slip comes with Jet Ski dock included and all recent assessments for renovations are paid in full. Slips can also be rented if not in use by owner. Many opportunities in one of the closest marina to the Inlet. Call today for your private showing.