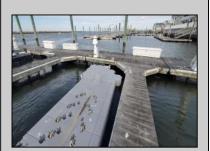

## **COMMENTS**

Tired if trailering your boat/jet ski or finding a slip to rent every year? Here is your chance to own a deeded 20ft boat slip in the popular Nor\'easter Marina on the corner of 7th & Bayfront. Enjoy this modern marina featuring electric, water, bathroom and showers included in your monthly maintenance fee. Slip comes with Jet Ski dock included and all recent assessments for renovations are paid in full. Slips can also be rented if not in use by owner. Many opportunities in one of the closest marina to the Inlet. Call today for your private showing.