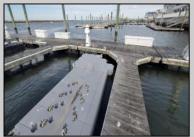

## COMMENTS

Tired if trailering your boat/jet ski or finding a slip to rent every year? Here is your chance to own a deeded 20ft boat slip in the popular Nor\'easter Marina on the corner of 7th & Bayfront. Enjoy this modern marina featuring electric, water, bathroom and showers included in your monthly maintenance fee. Slip comes with Jet Ski dock included and all recent assessments for renovations are paid in full. Slips can also be rented if not in use by owner. Many opportunities in one of the closest marina to the Inlet. Call today for your private showing.