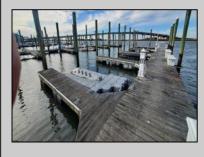

## COMMENTS

Tired if trailering your boat/jet ski or finding a slip to rent every year? Here is your chance to own a deeded 20ft boat slip in the popular Nor\'easter Marina on the corner of 7th & Bayfront. Enjoy this modern marina featuring electric, water, bathroom and showers included in your monthly maintenance fee. Slip comes with Jet Ski dock included and all recent assessments for renovations are paid in full. Slips can also be rented if not in use by owner. Many opportunities in one of the closest marina to the Inlet. Call today for your private showing.