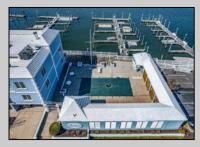

## COMMENTS

Tired if trailering your boat/jet ski or finding a slip to rent every year? Here is your chance to own a deeded 20ft boat slip in the popular Nor\'easter Marina on the corner of 7th & Bayfront. Enjoy this modern marina featuring electric, water, bathroom and showers included in your monthly maintenance fee. Slip comes with Jet Ski dock included and all recent assessments for renovations are paid in full. Slips can also be rented if not in use by owner. Many opportunities in one of the closest marina to the Inlet. Call today for your private showing.