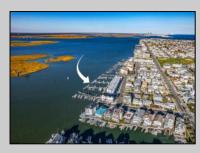

## COMMENTS

Tired if trailering your boat/jet ski or finding a slip to rent every year? Here is your chance to own a deeded 20ft boat slip in the popular Nor\'easter Marina on the corner of 7th & Bayfront. Enjoy this modern marina featuring electric, water, bathroom and showers included in your monthly maintenance fee. Slip comes with Jet Ski dock included and all recent assessments for renovations are paid in full. Slips can also be rented if not in use by owner. Many opportunities in one of the closest marina to the Inlet. Call today for your private showing.