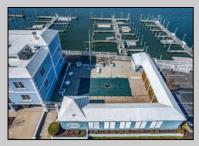

## COMMENTS

Tired if trailering your boat/jet ski or finding a slip to rent every year? Here is your chance to own a deeded 20ft boat slip in the popular Nor\'easter Marina on the corner of 7th & Bayfront. Enjoy this modern marina featuring electric, water, bathroom and showers included in your monthly maintenance fee. Slip comes with Jet Ski dock included and all recent assessments for renovations are paid in full. Slips can also be rented if not in use by owner. Many opportunities in one of the closest marina to the Inlet. Call today for your private showing.