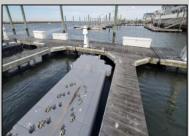

## COMMENTS

Tired if trailering your boat/jet ski or finding a slip to rent every year? Here is your chance to own a deeded 20ft boat slip in the popular Nor\'easter Marina on the corner of 7th & Bayfront. Enjoy this modern marina featuring electric, water, bathroom and showers included in your monthly maintenance fee. Slip comes with Jet Ski dock included and all recent assessments for renovations are paid in full. Slips can also be rented if not in use by owner. Many opportunities in one of the closest marina to the Inlet. Call today for your private showing.