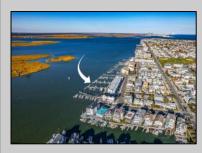

## COMMENTS

Tired if trailering your boat/jet ski or finding a slip to rent every year? Here is your chance to own a deeded 20ft boat slip in the popular Nor\'easter Marina on the corner of 7th & Bayfront. Enjoy this modern marina featuring electric, water, bathroom and showers included in your monthly maintenance fee. Slip comes with Jet Ski dock included and all recent assessments for renovations are paid in full. Slips can also be rented if not in use by owner. Many opportunities in one of the closest marina to the Inlet. Call today for your private showing.