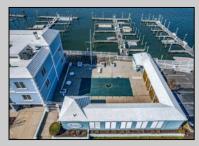

## COMMENTS

Tired if trailering your boat/jet ski or finding a slip to rent every year? Here is your chance to own a deeded 20ft boat slip in the popular Nor\'easter Marina on the corner of 7th & Bayfront. Enjoy this modern marina featuring electric, water, bathroom and showers included in your monthly maintenance fee. Slip comes with Jet Ski dock included and all recent assessments for renovations are paid in full. Slips can also be rented if not in use by owner. Many opportunities in one of the closest marina to the Inlet. Call today for your private showing.