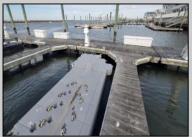

## Between 7th&8th Bayfront Slip E5 Ocean City, NJ 08226

Asking \$22,900.00

## COMMENTS

Tired if trailering your boat/jet ski or finding a slip to rent every year? Here is your chance to own a deeded 20ft boat slip in the popular Nor\'easter Marina on the corner of 7th & Bayfront. Enjoy this modern marina featuring electric, water, bathroom and showers included in your monthly maintenance fee. Slip comes with Jet Ski dock included and all recent assessments for renovations are paid in full. Slips can also be rented if not in use by owner. Many opportunities in one of the closest marina to the Inlet. Call today for your private showing.