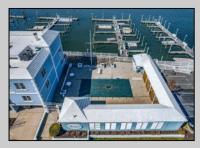

## COMMENTS

Tired if trailering your boat/jet ski or finding a slip to rent every year? Here is your chance to own a deeded 20ft boat slip in the popular Nor\'easter Marina on the corner of 7th & Bayfront. Enjoy this modern marina featuring electric, water, bathroom and showers included in your monthly maintenance fee. Slip comes with Jet Ski dock included and all recent assessments for renovations are paid in full. Slips can also be rented if not in use by owner. Many opportunities in one of the closest marina to the Inlet. Call today for your private showing.