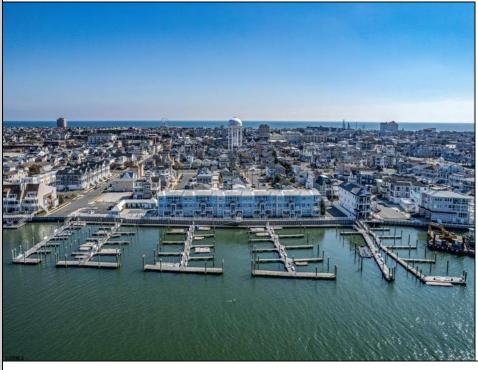

## COMMENTS

Tired if trailering your boat/jet ski or finding a slip to rent every year? Here is your chance to own a deeded 20ft boat slip in the popular Nor\'easter Marina on the corner of 7th & Bayfront. Enjoy this modern marina featuring electric, water, bathroom and showers included in your monthly maintenance fee. Slip comes with Jet Ski dock included and all recent assessments for renovations are paid in full. Slips can also be rented if not in use by owner. Many opportunities in one of the closest marina to the Inlet. Call today for your private showing.