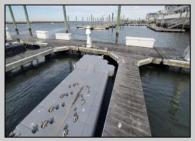

## COMMENTS

Tired if trailering your boat/jet ski or finding a slip to rent every year? Here is your chance to own a deeded 20ft boat slip in the popular Nor\'easter Marina on the corner of 7th & Bayfront. Enjoy this modern marina featuring electric, water, bathroom and showers included in your monthly maintenance fee. Slip comes with Jet Ski dock included and all recent assessments for renovations are paid in full. Slips can also be rented if not in use by owner. Many opportunities in one of the closest marina to the Inlet. Call today for your private showing.