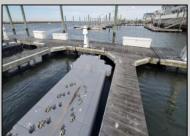

## COMMENTS

Tired if trailering your boat/jet ski or finding a slip to rent every year? Here is your chance to own a deeded 20ft boat slip in the popular Nor\'easter Marina on the corner of 7th & Bayfront. Enjoy this modern marina featuring electric, water, bathroom and showers included in your monthly maintenance fee. Slip comes with Jet Ski dock included and all recent assessments for renovations are paid in full. Slips can also be rented if not in use by owner. Many opportunities in one of the closest marina to the Inlet. Call today for your private showing.