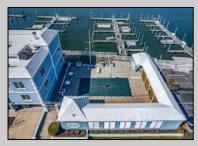

## COMMENTS

Tired if trailering your boat/jet ski or finding a slip to rent every year? Here is your chance to own a deeded 20ft boat slip in the popular Nor\'easter Marina on the corner of 7th & Bayfront. Enjoy this modern marina featuring electric, water, bathroom and showers included in your monthly maintenance fee. Slip comes with Jet Ski dock included and all recent assessments for renovations are paid in full. Slips can also be rented if not in use by owner. Many opportunities in one of the closest marina to the Inlet. Call today for your private showing.