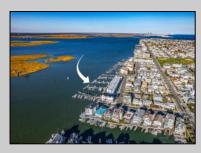

## COMMENTS

Tired if trailering your boat/jet ski or finding a slip to rent every year? Here is your chance to own a deeded 20ft boat slip in the popular Nor\'easter Marina on the corner of 7th & Bayfront. Enjoy this modern marina featuring electric, water, bathroom and showers included in your monthly maintenance fee. Slip comes with Jet Ski dock included and all recent assessments for renovations are paid in full. Slips can also be rented if not in use by owner. Many opportunities in one of the closest marina to the Inlet. Call today for your private showing.