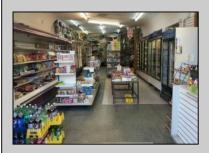

## **COMMENTS**

Atlantic Avenue 1400 Block between New York Ave. and Tennessee Avenues. Very good retail location with excellent foot traffic. Store has 25\' frontage with a depth of 150\' to rear roadway for access and deliveries. First floor is 3,750 SF ideal for all retail and office uses. Property was approved by the CRDA in 2023 for a Cannabis retail dispensary and has architectural plans. There are approvals for the location and plans for construction that are subject to a punch list of items to be addressed to complete the approval process. Seller would consider providing financing to a qualified buyer at 5\% interest rate with 50\% of the purchase price down payment or 6.5\% interest rate with 35\% down payment. Seller\'s are serious about Selling the property.

## **PROPERTY DETAILS**

| Exterior    | OutsideFeatures       | ParkingGarage | InteriorFeatures     |
|-------------|-----------------------|---------------|----------------------|
| Brick       | Security Light/System | None          | 220 Volt Electricity |
| See Remarks | See Remarks           |               | Display Windows      |
| Stone       |                       |               | Restroom             |
|             |                       |               | Smoke/Fire Alarm     |
|             |                       |               | Storage              |
|             |                       |               | Three Phase Electric |