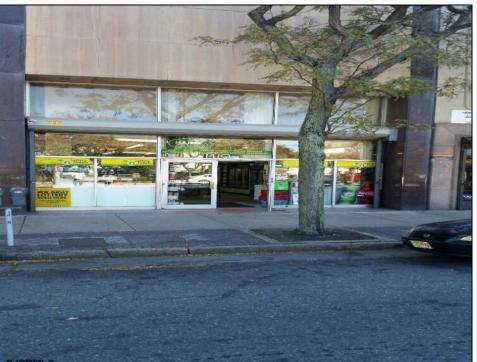

## **COMMENTS**

Atlantic Avenue 1400 Block between New York Ave. and Tennessee Avenues. Very good retail location with excellent foot traffic. Store has 25\' frontage with a depth of 150\' to rear roadway for access and deliveries. First floor is 3,750 SF ideal for all retail and office uses. Property was approved by the CRDA in 2023 for a Cannabis retail dispensary and has architectural plans. There are approvals for the location and plans for construction that are subject to a punch list of items to be addressed to complete the approval process. Seller would consider providing financing to a qualified buyer at 5\% interest rate with 50\% of the purchase price down payment or 6.5\% interest rate with 35\% down payment. Seller\'s are serious about Selling the property.