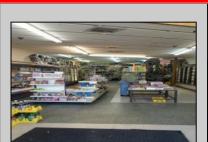

## **COMMENTS**

Atlantic Avenue 1400 Block between New York Ave. and Tennessee Avenues. Very good retail location with excellent foot traffic. Store has 25\' frontage with a depth of 150\' to rear roadway for access and deliveries. First floor is 3,750 SF ideal for all retail and office uses. Property was approved by the CRDA in 2023 for a Cannabis retail dispensary and has architectural plans. There are approvals for the location and plans for construction that are subject to a punch list of items to be addressed to complete the approval process. Seller would consider providing financing to a qualified buyer at 5\% interest rate with 50\% of the purchase price down payment or 6.5\% interest rate with 35\% down payment. Seller\'s are serious about Selling the property.