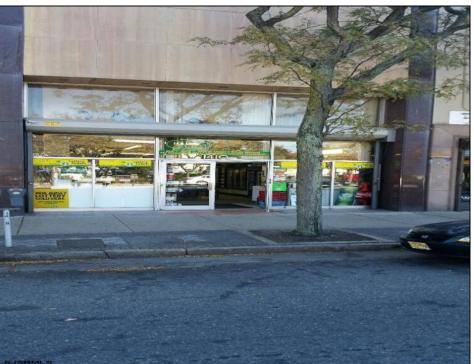

## **COMMENTS**

Atlantic Avenue 1400 Block between New York Ave. and Tennessee Avenues. Very good retail location with excellent foot traffic. Store has 25\' frontage with a depth of 150\' to rear roadway for access and deliveries. First floor is 3,750 SF ideal for all retail and office uses. Property was approved by the CRDA in 2023 for a Cannabis retail dispensary and has architectural plans. There are approvals for the location and plans for construction that are subject to a punch list of items to be addressed to complete the approval process. Seller would consider providing financing to a qualified buyer at 5% interest rate with 50% of the purchase price down payment or 6.5% interest rate with 35% down payment. Seller\'s are serious about Selling the property.