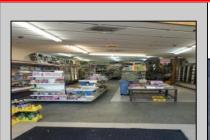

## **COMMENTS**

Atlantic Avenue 1400 Block between New York Ave. and Tennessee Avenues. Very good retail location with excellent foot traffic. Store has 25\' frontage with a depth of 150\' to rear roadway for access and deliveries. First floor is 3,750 SF ideal for all retail and office uses. Property was approved by the CRDA in 2023 for a Cannabis retail dispensary and has architectural plans. There are approvals for the location and plans for construction that are subject to a punch list of items to be addressed to complete the approval process. Seller would consider providing financing to a qualified buyer at 5% interest rate with 50% of the purchase price down payment or 6.5% interest rate with 35% down payment. Seller\'s are serious about Selling the property.