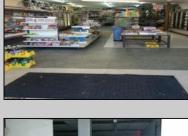

## **COMMENTS**

Atlantic Avenue 1400 Block between New York Ave. and Tennessee Avenues. Very good retail location with excellent foot traffic. Store has 25\' frontage with a depth of 150\' to rear roadway for access and deliveries. First floor is 3,750 SF ideal for all retail and office uses. Property was approved by the CRDA in 2023 for a Cannabis retail dispensary and has architectural plans. There are approvals for the location and plans for construction that are subject to a punch list of items to be addressed to complete the approval process. Seller would consider providing financing to a qualified buyer at 5% interest rate with 50% of the purchase price down payment or 6.5% interest rate with 35% down payment. Seller\'s are serious about Selling the property.