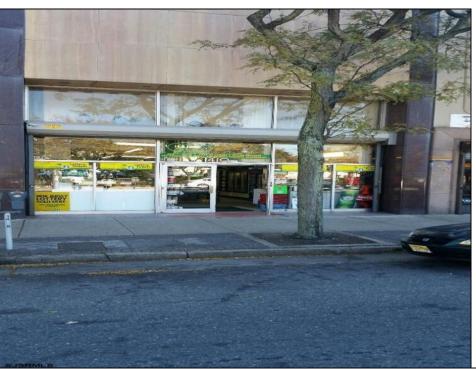

## **COMMENTS**

Atlantic Avenue 1400 Block between New York Ave. and Tennessee Avenues. Very good retail location with excellent foot traffic. Store has 25\' frontage with a depth of 150\' to rear roadway for access and deliveries. First floor is 3,750 SF ideal for all retail and office uses. Property was approved by the CRDA in 2023 for a Cannabis retail dispensary and has architectural plans. There are approvals for the location and plans for construction that are subject to a punch list of items to be addressed to complete the approval process. Seller would consider providing financing to a qualified buyer at 5% interest rate with 50% of the purchase price down payment or 6.5% interest rate with 35% down payment. Seller\'s are serious about Selling the property.