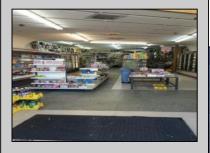

## **COMMENTS**

Atlantic Avenue 1400 Block between New York Ave. and Tennessee Avenues. Very good retail location with excellent foot traffic. Store has 25\' frontage with a depth of 150\' to rear roadway for access and deliveries. First floor is 3,750 SF ideal for all retail and office uses. Property was approved by the CRDA in 2023 for a Cannabis retail dispensary and has architectural plans. There are approvals for the location and plans for construction that are subject to a punch list of items to be addressed to complete the approval process. Seller would consider providing financing to a qualified buyer at 5% interest rate with 50% of the purchase price down payment or 6.5% interest rate with 35% down payment. Seller\'s are serious about Selling the property.