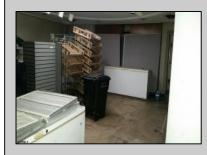

## COMMENTS

Atlantic Avenue 1400 Block between New York Ave. and Tennessee Avenues. Very good retail location with excellent foot traffic. Store has 25\' frontage with a depth of 150\' to rear roadway for access and deliveries. First floor is 3,750 SF ideal for all retail and office uses. Property was approved by the CRDA in 2023 for a Cannabis retail dispensary and has architectural plans. There are approvals for the location and plans for construction that are subject to a punch list of items to be addressed to complete the approval process. Seller would consider providing financing to a qualified buyer at 5% interest rate with 50% of the purchase price down payment or 6.5% interest rate with 35% down payment. Seller\'s are serious about Selling the property.