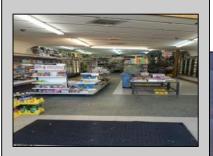

## COMMENTS

Atlantic Avenue 1400 Block between New York Ave. and Tennessee Avenues. Very good retail location with excellent foot traffic. Store has 25\' frontage with a depth of 150\' to rear roadway for access and deliveries. First floor is 3,750 SF ideal for all retail and office uses. Property was approved by the CRDA in 2023 for a Cannabis retail dispensary and has architectural plans. There are approvals for the location and plans for construction that are subject to a punch list of items to be addressed to complete the approval process. Seller would consider providing financing to a qualified buyer at 5% interest rate with 50% of the purchase price down payment or 6.5% interest rate with 35% down payment. Seller\'s are serious about Selling the property.