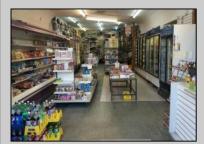

## COMMENTS

Atlantic Avenue 1400 Block between New York Ave. and Tennessee Avenues. Very good retail location with excellent foot traffic. Store has 25\' frontage with a depth of 150\' to rear roadway for access and deliveries. First floor is 3,750 SF ideal for all retail and office uses. Property was approved by the CRDA in 2023 for a Cannabis retail dispensary and has architectural plans. There are approvals for the location and plans for construction that are subject to a punch list of items to be addressed to complete the approval process. Seller would consider providing financing to a qualified buyer at 5% interest rate with 50% of the purchase price down payment or 6.5% interest rate with 35% down payment. Seller\'s are serious about Selling the property.