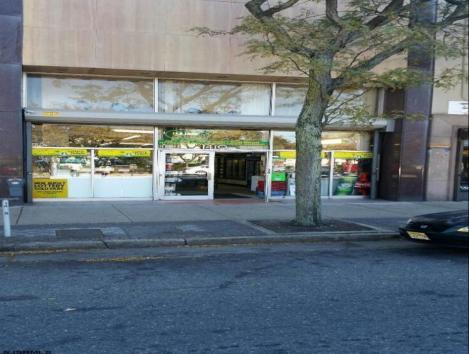

## COMMENTS

Atlantic Avenue 1400 Block between New York Ave. and Tennessee Avenues. Very good retail location with excellent foot traffic. Store has 25\' frontage with a depth of 150\' to rear roadway for access and deliveries. First floor is 3,750 SF ideal for all retail and office uses. Property was approved by the CRDA in 2023 for a Cannabis retail dispensary and has architectural plans. There are approvals for the location and plans for construction that are subject to a punch list of items to be addressed to complete the approval process. Seller would consider providing financing to a qualified buyer at 5% interest rate with 50% of the purchase price down payment or 6.5% interest rate with 35% down payment. Seller\'s are serious about Selling the property.